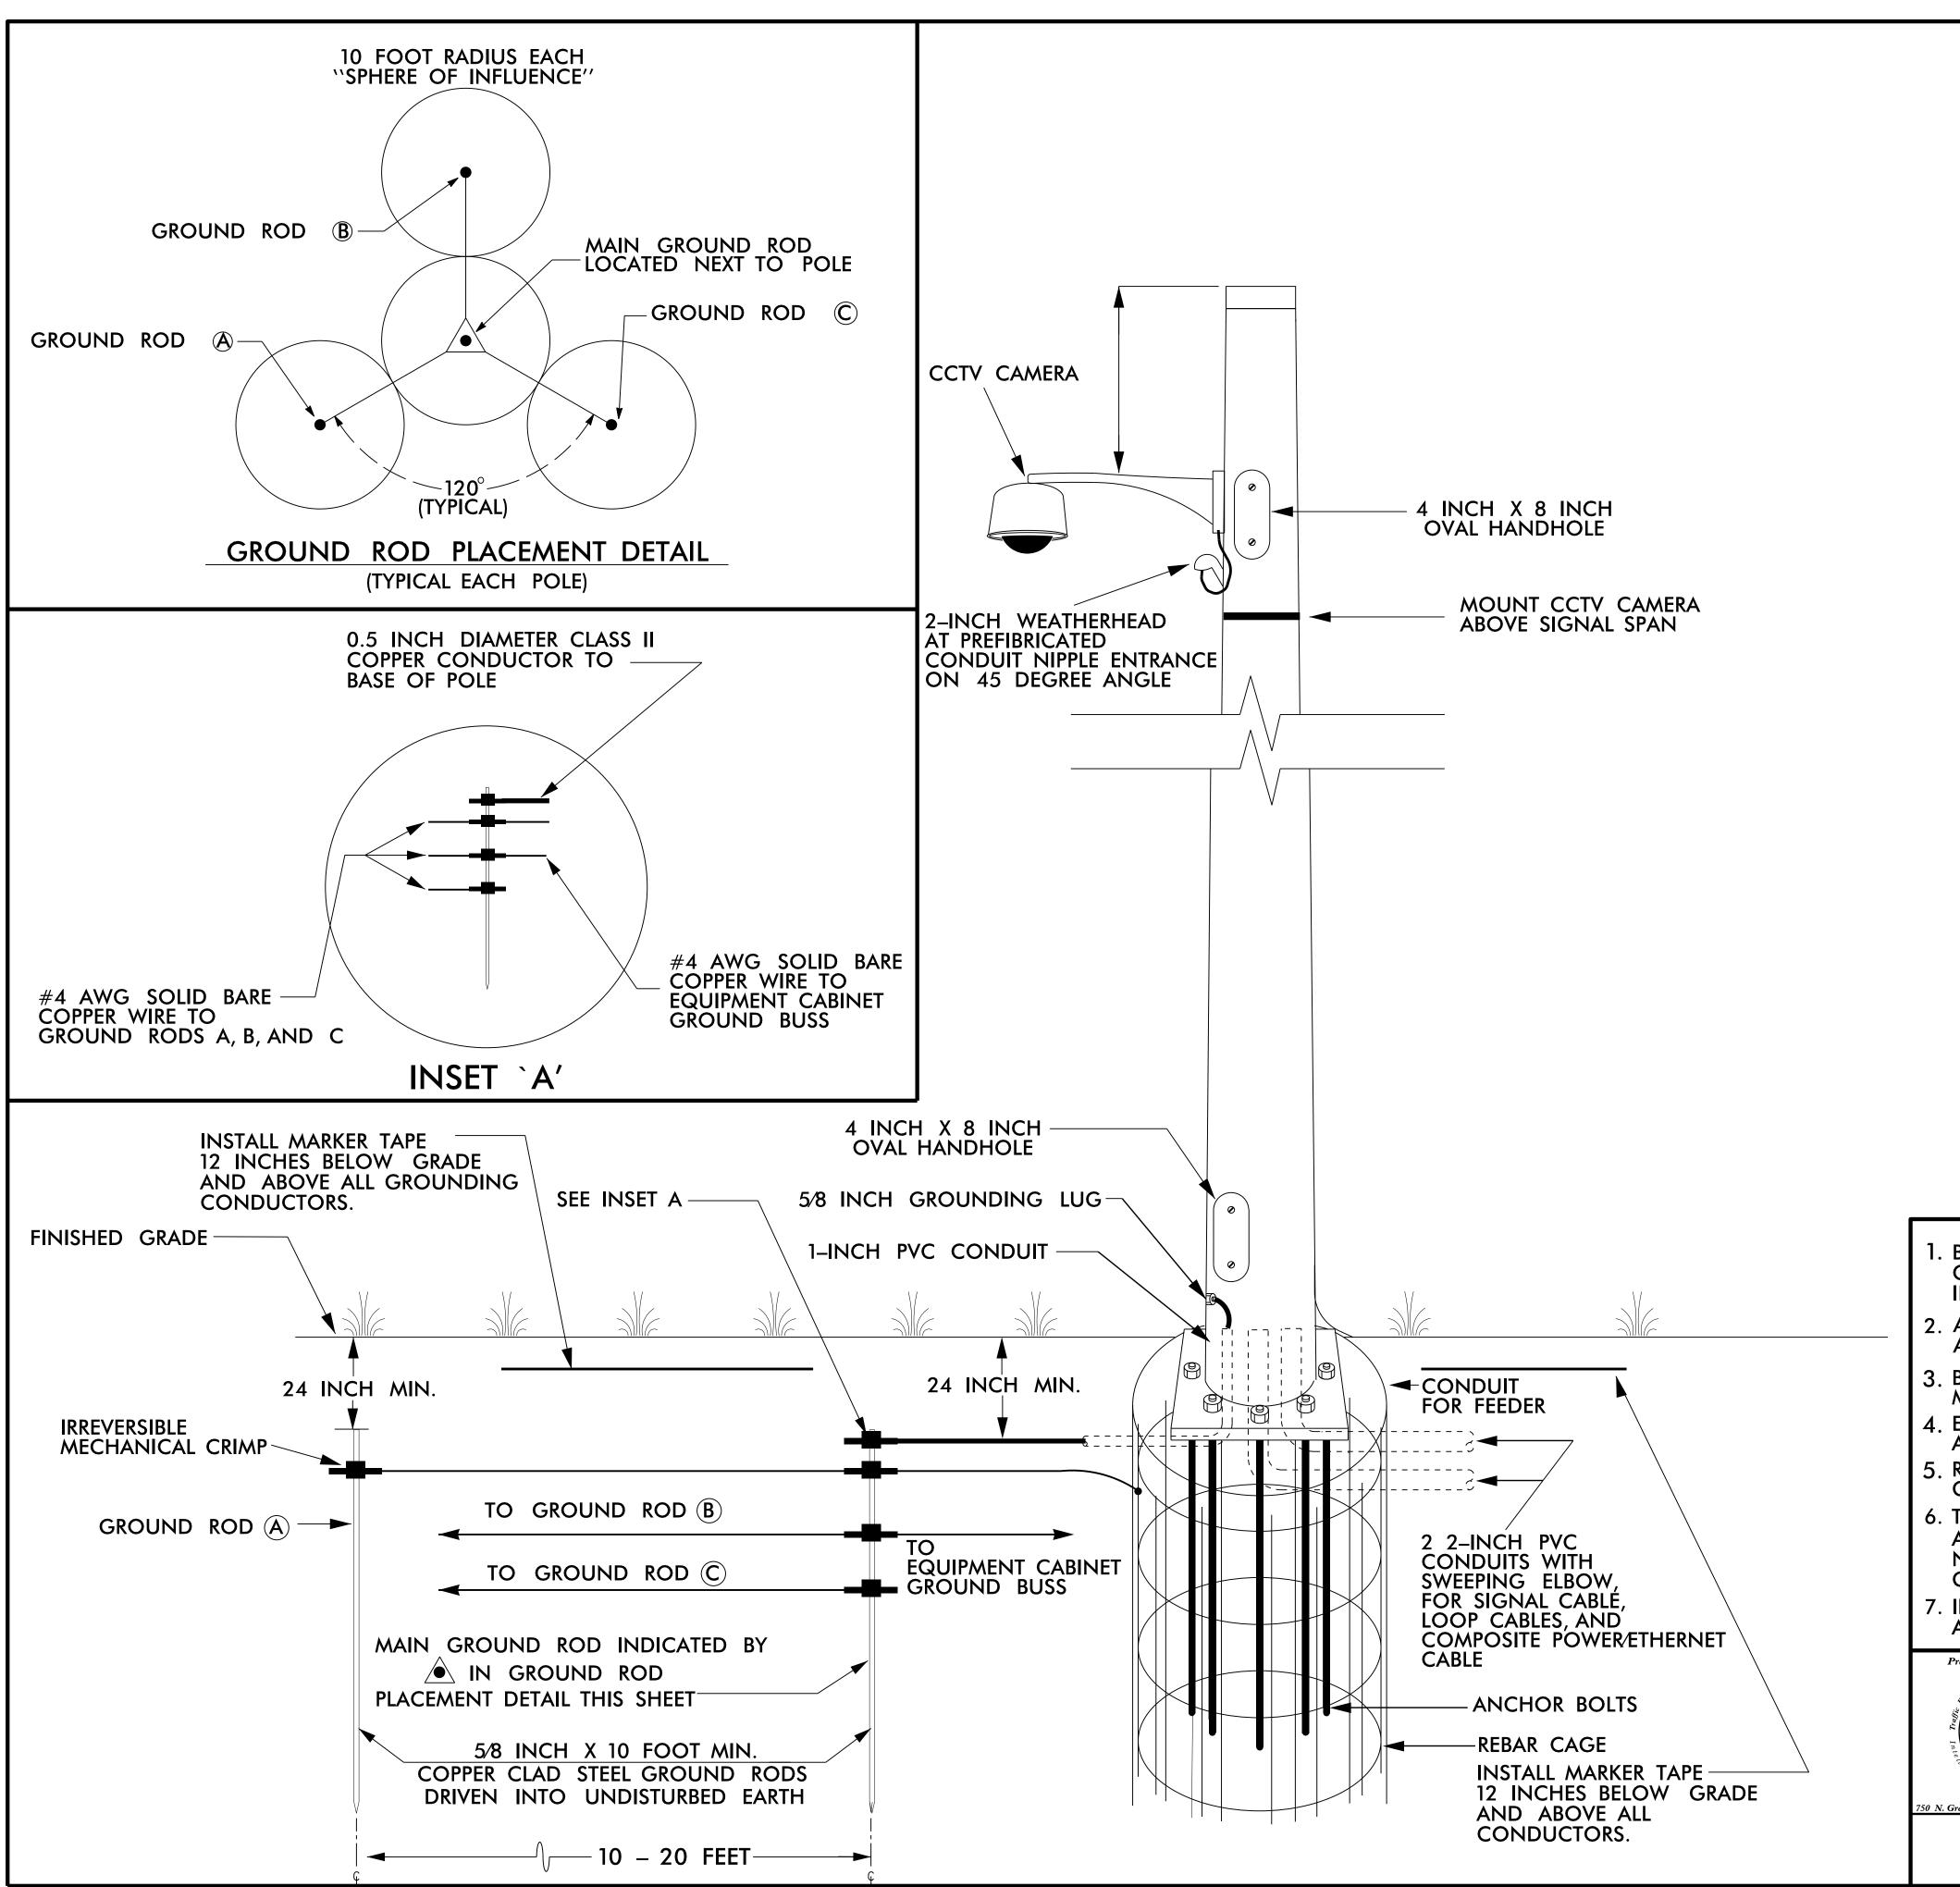

|                                           |                                                                                            | PRO        | JECT R     | EFERENCE NO.        | SHEET NO. |
|-------------------------------------------|--------------------------------------------------------------------------------------------|------------|------------|---------------------|-----------|
|                                           |                                                                                            |            |            |                     |           |
|                                           |                                                                                            |            |            |                     |           |
|                                           |                                                                                            |            |            |                     |           |
|                                           | ALTERNATE GROUNDING                                                                        | MET        | ΉO         | D                   |           |
|                                           | IF SPACE IS NOT AVAILABLE TO<br>MULTIPLE RODS, DRIVE SECTIONA<br>RODS A MINIMUM OF 30 FEET | DR<br>Al G | IVE<br>GRO | UND                 |           |
|                                           |                                                                                            |            |            |                     |           |
|                                           | Τ                                                                                          |            |            |                     |           |
|                                           |                                                                                            |            |            |                     |           |
|                                           |                                                                                            |            |            |                     |           |
|                                           |                                                                                            |            |            |                     |           |
|                                           | JOIN SECTIONAL GROUND ROD                                                                  | DS B       | SY         |                     |           |
| IRREVERSIBLE COMPRESSION COUPLER          |                                                                                            |            |            |                     |           |
|                                           |                                                                                            |            |            |                     |           |
|                                           |                                                                                            |            |            |                     |           |
|                                           |                                                                                            |            |            |                     |           |
|                                           |                                                                                            |            |            |                     |           |
|                                           |                                                                                            |            |            |                     |           |
|                                           |                                                                                            |            |            |                     |           |
|                                           |                                                                                            |            |            |                     |           |
|                                           |                                                                                            |            |            |                     |           |
|                                           | NOTES                                                                                      |            |            |                     |           |
|                                           | CH DIAMETER, 28 STRAND (MINIMU                                                             | 1847       |            |                     |           |
| COPPER COND                               | UCTOR TO THE MAIN GROUND<br>ECHANICAL CRIMP METHOD.                                        | ROE        | ) B        | Y AN                |           |
|                                           | ONS TO GROUND RODS SHOULE<br>LE MECHANICAL CRIMP METHOD.                                   | ) BI       | EM         | ADE WIT             | Н         |
|                                           | G SOLID BARE COPPER WIRE TO<br>D ROD BY AN IRREVERSIBLE MECH                               |            |            |                     |           |
| ARE BONDED                                |                                                                                            |            |            |                     |           |
| GROUND BUSS                               | ING JUMPER BETWEEN EQUIPMEN<br>S AND NEUTRAL BUSS.                                         |            |            |                     | CT 4 1 1  |
| A 30-FOOT SE                              | FOR MAY, UPON APPROVAL OF TH<br>CTIONAL GROUND ROD WHEN C<br>FOR THE INSTALLATION OF THE 3 | CON        | DITI       | ONS <sup>®</sup> WI |           |
|                                           | R TAPE DIRECTLY ABOVE ALL GROU                                                             |            |            | G ELECTI            | RODES     |
| repared in the Offices of:                | CCTV CAMERA INSTALLATION                                                                   | •          |            | SEAL                |           |
| there were and Safety Structure Brouch    | FOR METAL POLE                                                                             |            |            |                     |           |
| Fransportation                            | TYPICAL DETAIL   PLAN DATE: JANUARY 2018   REVIEWED BY:                                    |            | 4          |                     |           |
| eenfield Pkwy., Garner, NC 27529<br>SCALE |                                                                                            | DATE       | ]          |                     |           |
| 0                                         | 2018 STANDARD SPECIFICATIONS UPGRADE TO IRREVERSIBLE MECHANICAL CRIMP A.J.S.               | 11/2017    |            | SIGNATURE           | DATE      |